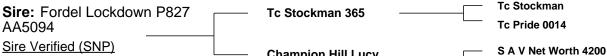

| <b>Lot 1 MULL ID</b> : 372213143740        |                                          | TALENT<br>d: Simmental                          |                           |                                  |                                      |  |
|--------------------------------------------|------------------------------------------|-------------------------------------------------|---------------------------|----------------------------------|--------------------------------------|--|
| Sex: Male                                  |                                          | 03-May-2023                                     |                           |                                  |                                      |  |
| Owner: Austin Ga                           | rvey - Foxborougl                        | n Drumsna Co Leitrim                            |                           |                                  |                                      |  |
| Breeder:                                   |                                          |                                                 |                           |                                  |                                      |  |
| Sire: Derreen Jack<br>SI4950               |                                          | Auchorachan Wizard —                            |                           | Saltire Talent<br>Ravensworth Ma | die                                  |  |
| Sire Verified (SNP)                        |                                          | Derreen Beth                                    |                           | Curaheen Tyson<br>Derreen Paula  | (Et)                                 |  |
| <b>Dam:</b> Bearna-Dhea 372222459490563    | rg Kitty Kat                             | Bearna-Dhearg Duke —                            |                           | Dripsey Super K<br>Mohona Alana  | EVALUATION                           |  |
| Dam Verified (SNP)                         |                                          | Bearna-Dhearg Holly —                           |                           | Knockane Banjo                   |                                      |  |
| Evaluation Date: May 20                    | Next Evaluation                          | <b>Date</b> : 23-Jul-2024                       |                           | , ,                              |                                      |  |
| Star Rating (Within Simmental breed)       | Econom                                   | ic Indexes                                      | €uro value<br>per progeny | Index<br>Reliability             | Star rating (across all beef breeds) |  |
| ***                                        | Repla                                    | cement                                          | €109                      | 45%<br>(Average)                 | ****                                 |  |
| ***                                        | Terr                                     | minal                                           | €74                       | 48%<br>(Average)                 | **                                   |  |
| Са                                         | lving Difficulty (birth                  | ns requiring considerable                       | e assistance;             | % 3 & 4)                         |                                      |  |
| Wher                                       | n Mated With:  Beef cows                 | Valu                                            | 2                         | Reliability                      |                                      |  |
| Breed                                      | +4%                                      |                                                 | 66%<br>(High)             |                                  |                                      |  |
| Breed                                      | Beef heifers<br>avg: 8.32%,All breed     | s avg: 7.61%                                    | +8.9%                     | 6                                | 56%<br>(Average)                     |  |
| Star Rating (Within Simmental breed)       | Key Replacem                             | ent Profit Traits                               | Value                     | Reliability                      | Star rating (across all beef breeds) |  |
|                                            | Expe                                     | cted Progeny Performan                          | ce                        |                                  |                                      |  |
| **                                         | Docility (1-5 sca<br>Breed avg: 0.07,All |                                                 | 0.04<br>scale             | 44%<br>(Average)                 | ***                                  |  |
| ****                                       | Carcass weight<br>Breed avg: 20.75kg     | (kg)<br>,All breeds avg: 18.08kg                | +23.6kg                   | 46%<br>(Average)                 | ***                                  |  |
| ***                                        | Carcass conform<br>Breed avg: 1.36,All   | nation (1-15 scale)<br>breeds avg: 1.49         | +1.49<br>scale            | 45%<br>(Average)                 | ***                                  |  |
|                                            | Expected                                 | d Daughter Breeding Per                         | formance                  |                                  |                                      |  |
|                                            | Daughter calving<br>Breed avg: 4.96%,    | g diff (% 3 & 4)<br>All breeds avg: 5.11%       | +5.4%                     | 62%                              |                                      |  |
| ****                                       | Daughter Milk (k<br>Breed avg: 8.89kg,   | (g)<br>All breeds avg: 2.79kg                   | +9.7kg                    | 41%<br>(Average)                 | ****                                 |  |
| **                                         | Daughter calving<br>Breed avg: -0.94da   | g interval (days)<br>ys,All breeds avg: -0.83da | -0.06days<br>ys           | 37%<br>(Low)                     | **                                   |  |
| Additional Information                     |                                          |                                                 |                           | Linear compo                     | sites Value Reliability              |  |
| Myostatin Non Carrie<br>NT821, Q204X, S105 |                                          |                                                 | Muscle                    |                                  |                                      |  |
|                                            |                                          | /                                               |                           | Skeletal                         |                                      |  |
|                                            |                                          |                                                 |                           | Function                         |                                      |  |
|                                            |                                          |                                                 |                           | Herd data qua                    | lity index                           |  |
| Animal not scored.                         |                                          |                                                 |                           | N/A                              |                                      |  |