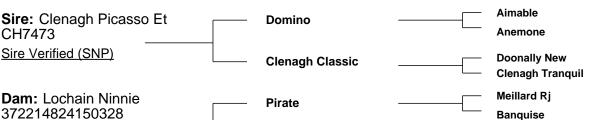

|
|                                                         |                                 |                   |                                                 |                |          | Herd data qua                       | lity index       |                           |
| Animal not scored.                                      |                                 |                   |                                                 |                |          | N/A                                 |                  |                           |

# Lot 93 KILDORRAGH URI



Owner: Patrick Jnr Gilbane - Kildorragh Drumsna Carrick-On-Shannon Co Leitrim

| В | r | е | е | d | е | r | : |  |
|---|---|---|---|---|---|---|---|--|
|   |   |   |   |   |   |   |   |  |





Star rating (across

all beef breeds)

372214824150328 <u>Dam Verified (SNP)</u>

Star Rating (Within

Charolais breed)

Gerrygullinane Laura

**Key Replacement Profit Traits** 

Evaluation Date: May 2024 Next Evaluation Date: 23-Jul-2024

| Alwent Goldbar (Et)  |
|----------------------|
| Gerrygullinane Gucci |

Reliability

| Evaluation bate. May 2 | 110xt Evaluation Date: 20 out 2024 |             |                      |                     |
|------------------------|------------------------------------|-------------|----------------------|---------------------|
| Star Rating (Within    |                                    | €uro value  | Index                | Star rating (across |
| Charolais breed)       | Economic Indexes                   | per progeny | Reliability